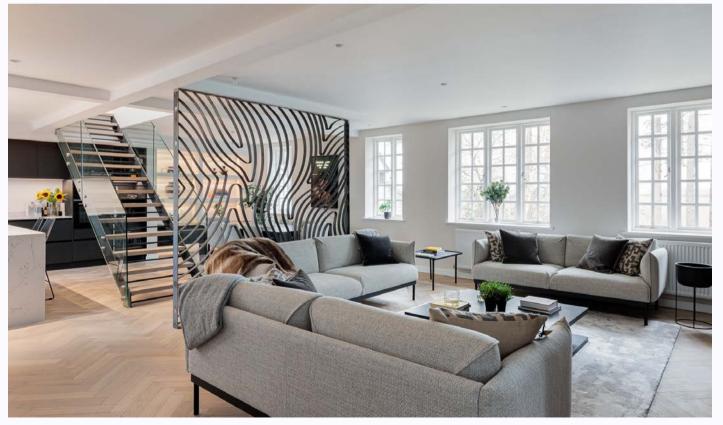

The first floor includes the magnificent open plan living accommodation, which has been gently divided by a bespoke steel fabrication. There is a generous lounging space, with good light flow and far-reaching views, plus a striking media wall, with a contemporary electric fire and recessed shelving.