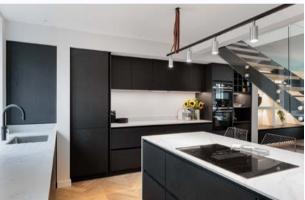

Stunning herringbone style flooring continues through to the kitchen and dining area, which features a fabulous, brandnew, Poggenpohl kitchen with high-end integrated appliances, a large central island and ample space for a large dining table and chairs.