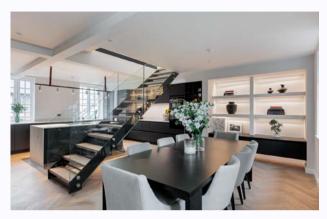

The first floor includes the magnificent open plan living accommodation, which has been gently divided by a bespoke steel fabrication. There is a generous lounging space, with good light flow and far-reaching views, plus a striking media wall, with a contemporary electric fire and recessed shelving.

Stunning herringbone style flooring continues through to the kitchen and dining area, which features a fabulous, brandnew, Poggenpohl kitchen with high-end integrated appliances, a large central island and ample space for a large dining table and chairs.