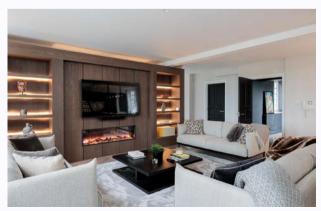

The first floor includes the magnificent open plan living accommodation, which has been gently divided by a bespoke steel fabrication. There is a generous lounging space, with good light flow and far-reaching views, plus a striking media wall, with a contemporary electric fire and recessed shelving.