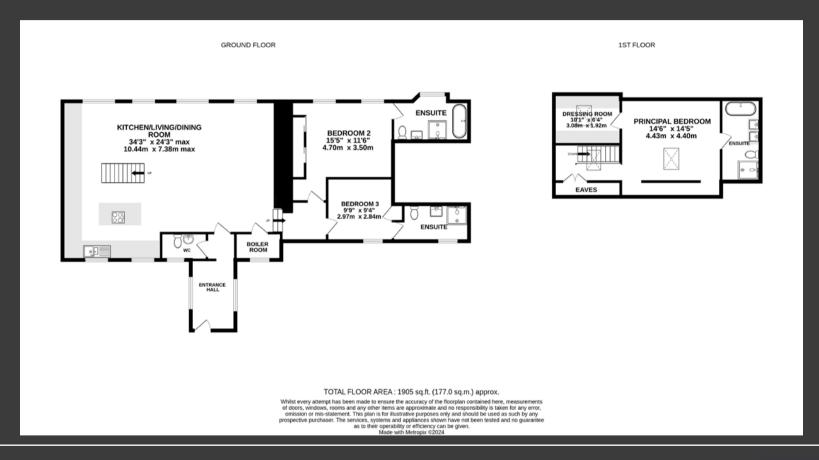

The Gloucester has undergone a no expense spared program of renovation and has been finished fabulously, with a keen eye for detail and contemporary style. The accommodation totals to nearly 2000 square feet, including three good bedrooms, each boasting ensuite facilities, and stunning open plan living space.

The first floor includes the magnificent open plan living accommodation, which has been gently divided by a bespoke steel fabrication. There is a generous lounging space, with good light flow and far-reaching views, plus a striking media wall, with a contemporary electric fire and recessed shelving.

Stunning herringbone style flooring continues through to the kitchen and dining area, which features a fabulous, brandnew, Poggenpohl kitchen with high-end integrated appliances, a large central island and ample space for a large dining table and chairs.

There are two large double bedrooms on the first floor, both of which are serviced by their own beautifully finished ensuite shower rooms. The first floor principal bedroom suite is accessed via a striking steel and glass staircase, which rises to reveal a large bedroom, fitted dressing room and a five piece ensuite bathroom.